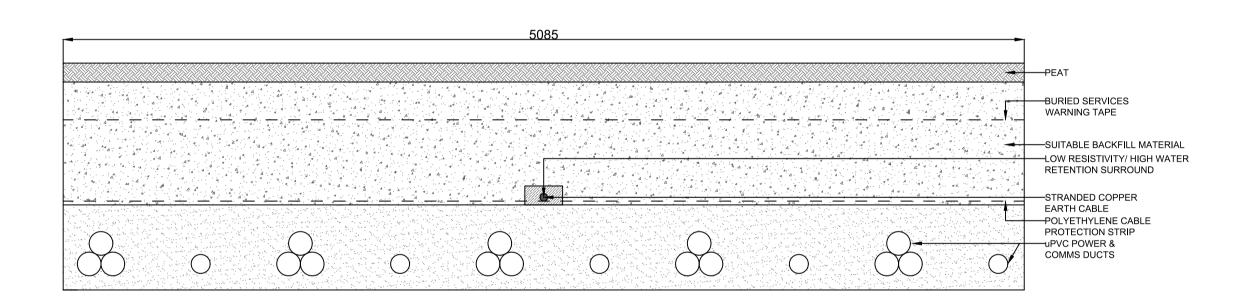

## NOTES:

- 1. ALL DIMENSIONS NOTED ARE IN MM
- 2. COPPER STRANDED EARTH CABLE TO BE SIZED IN ACCORDANCE WITH EARTHING AND LIGHTNING STUDIES
- 3. SUITABLE BACKFILL MATERIAL IS SUBJECT TO THE APPROVAL OF THE RESIDENT ENGINEER
- 4. DESIGN SHOWN IS INDICATIVE AND DUCT TYPE/ LOCATION / SPACING IS TO BE CONFIRMED WITH THE ELECTRICAL CONTRACTOR/ DESIGNER PRIOR TO CONSTRUCTION WORKS COMMENCING

CABLE TRENCH TYPE 1

CABLE TRENCH TYPE 2

**CABLE TRENCH TYPE 3** 

CABLE TRENCH TYPE 4

CABLE TRENCH TYPE 5

ROAD CROSSING TRENCH DETAIL (TYPICAL)

MET MAST TRENCH DETAIL (TYPICAL)

## NOTES:

- 1. FIGURED DIMENSIONS ONLY TO BE TAKEN FROM THIS DRAWING.
- 2. ALL DRAWINGS TO BE CHECKED BY THE CONTRACTOR ON SITE

WORK COMMENCES

- 3. ENGINEER/EMPLOYERS REPRESENTATIVE, AS APPROPRIATE, TO BE INFORMED BY THE CONTRACTOR OF ANY DISCREPANCIES
- BEFORE ANY WORK COMMENCES 4. THE CONTRACTOR SHALL UNDERTAKE A THOROUGH CHECK FOR THE ACTUAL LOCATION OF ALL SERVICES/UTILITIES, ABOVE AND BELOW GROUND, BEFORE ANY
- 5. ALL LEVELS SHOWN RELATE TO ORDNANCE SURVEY DATUM AT MALIN HEAD