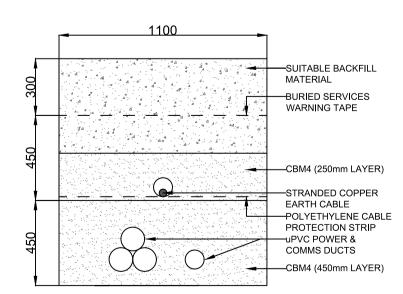

## NOTES:

- 1. ALL DIMENSIONS NOTED ARE IN MM
- 2. COPPER STRANDED EARTH CABLE TO BE SIZED IN ACCORDANCE WITH EARTHING AND LIGHTNING STUDIES
- 3. SUITABLE BACKFILL MATERIAL IS SUBJECT TO THE APPROVAL OF THE RESIDENT ENGINEER
- 4. DESIGN SHOWN IS INDICATIVE AND DUCT TYPE/ LOCATION / SPACING IS TO BE CONFIRMED WITH THE ELECTRICAL CONTRACTOR/ DESIGNER PRIOR TO CONSTRUCTION WORKS COMMENCING

CABLE TRENCH TYPE 1

CABLE TRENCH TYPE 2

**CABLE TRENCH TYPE 3** 

CABLE TRENCH TYPE 4

CABLE TRENCH TYPE 5

ROAD CROSSING TRENCH DETAIL (TYPICAL)

MET MAST TRENCH DETAIL (TYPICAL)

## NOTES:

- 1. FIGURED DIMENSIONS ONLY TO BE TAKEN FROM THIS DRAWING.
- 2. ALL DRAWINGS TO BE CHECKED BY THE CONTRACTOR ON SITE

WORK COMMENCES

- 3. ENGINEER/EMPLOYERS REPRESENTATIVE, AS APPROPRIATE, TO BE INFORMED BY THE CONTRACTOR OF ANY DISCREPANCIES
- BEFORE ANY WORK COMMENCES 4. THE CONTRACTOR SHALL UNDERTAKE A THOROUGH CHECK FOR THE ACTUAL LOCATION OF ALL SERVICES/UTILITIES, ABOVE AND BELOW GROUND, BEFORE ANY
- 5. ALL LEVELS SHOWN RELATE TO ORDNANCE SURVEY DATUM AT MALIN HEAD