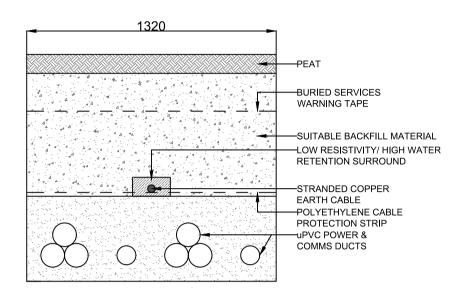

## NOTES:

- 1. ALL DIMENSIONS NOTED ARE IN MM
- 2. COPPER STRANDED EARTH CABLE TO BE SIZED IN ACCORDANCE WITH EARTHING AND LIGHTNING STUDIES
- 3. SUITABLE BACKFILL MATERIAL IS SUBJECT TO THE APPROVAL OF THE RESIDENT ENGINEER
- 4. DESIGN SHOWN IS INDICATIVE AND DUCT TYPE/ LOCATION / SPACING IS TO BE CONFIRMED WITH THE ELECTRICAL CONTRACTOR/ DESIGNER PRIOR TO CONSTRUCTION WORKS COMMENCING

CABLE TRENCH TYPE 1

CABLE TRENCH TYPE 2

**CABLE TRENCH TYPE 3** 

CABLE TRENCH TYPE 4

CABLE TRENCH TYPE 5

ROAD CROSSING TRENCH DETAIL (TYPICAL)

MET MAST TRENCH DETAIL (TYPICAL)