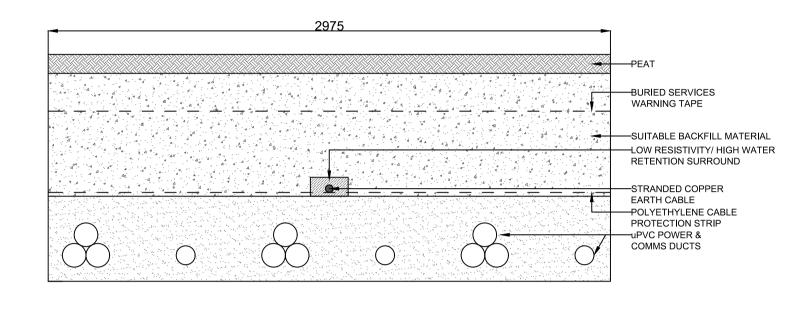

## NOTES:

- 1. ALL DIMENSIONS NOTED ARE IN MM
- 2. COPPER STRANDED EARTH CABLE TO BE SIZED IN ACCORDANCE WITH EARTHING AND LIGHTNING STUDIES
- 3. SUITABLE BACKFILL MATERIAL IS SUBJECT TO THE APPROVAL OF THE RESIDENT ENGINEER
- 4. DESIGN SHOWN IS INDICATIVE AND DUCT TYPE/ LOCATION / SPACING IS TO BE CONFIRMED WITH THE ELECTRICAL CONTRACTOR/ DESIGNER PRIOR TO CONSTRUCTION WORKS COMMENCING

CABLE TRENCH TYPE 1

CABLE TRENCH TYPE 2

**CABLE TRENCH TYPE 3** 

CABLE TRENCH TYPE 4

CABLE TRENCH TYPE 5

ROAD CROSSING TRENCH DETAIL (TYPICAL)

MET MAST TRENCH DETAIL (TYPICAL)