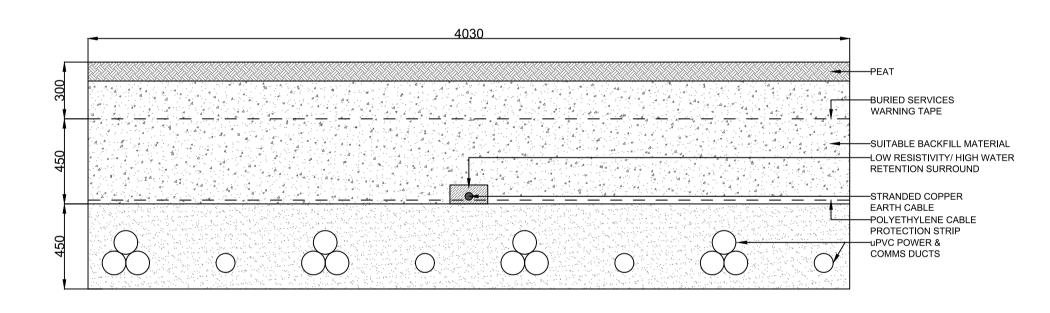

## NOTES:

- 1. ALL DIMENSIONS NOTED ARE IN MM
- 2. COPPER STRANDED EARTH CABLE TO BE SIZED IN ACCORDANCE WITH EARTHING AND LIGHTNING STUDIES
- 3. SUITABLE BACKFILL MATERIAL IS SUBJECT TO THE APPROVAL OF THE RESIDENT ENGINEER
- 4. DESIGN SHOWN IS INDICATIVE AND DUCT TYPE/ LOCATION / SPACING IS TO BE CONFIRMED WITH THE ELECTRICAL CONTRACTOR/ DESIGNER PRIOR TO CONSTRUCTION WORKS COMMENCING

CABLE TRENCH TYPE 1

CABLE TRENCH TYPE 2

**CABLE TRENCH TYPE 3** 

CABLE TRENCH TYPE 4

CABLE TRENCH TYPE 5

ROAD CROSSING TRENCH DETAIL (TYPICAL)

MET MAST TRENCH DETAIL (TYPICAL)