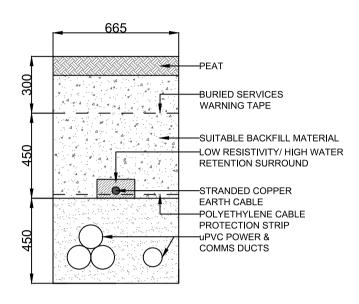

## NOTES:

- 1. ALL DIMENSIONS NOTED ARE IN MM
- 2. COPPER STRANDED EARTH CABLE TO BE SIZED IN ACCORDANCE WITH EARTHING AND LIGHTNING STUDIES
- 3. SUITABLE BACKFILL MATERIAL IS SUBJECT TO THE APPROVAL OF THE RESIDENT ENGINEER
- 4. DESIGN SHOWN IS INDICATIVE AND DUCT TYPE/ LOCATION / SPACING IS TO BE CONFIRMED WITH THE ELECTRICAL CONTRACTOR/ DESIGNER PRIOR TO CONSTRUCTION WORKS COMMENCING

CABLE TRENCH TYPE 1

CABLE TRENCH TYPE 2

**CABLE TRENCH TYPE 3** 

CABLE TRENCH TYPE 4

CABLE TRENCH TYPE 5

ROAD CROSSING TRENCH DETAIL (TYPICAL)

MET MAST TRENCH DETAIL (TYPICAL)