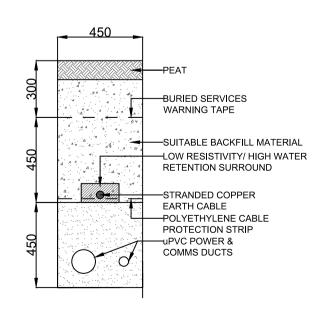

## NOTES:

- 1. ALL DIMENSIONS NOTED ARE IN MM
- 2. COPPER STRANDED EARTH CABLE TO BE SIZED IN ACCORDANCE WITH EARTHING AND LIGHTNING STUDIES
- 3. SUITABLE BACKFILL MATERIAL IS SUBJECT TO THE APPROVAL OF THE RESIDENT ENGINEER
- 4. DESIGN SHOWN IS INDICATIVE AND DUCT TYPE/ LOCATION / SPACING IS TO BE CONFIRMED WITH THE ELECTRICAL CONTRACTOR/ DESIGNER PRIOR TO CONSTRUCTION WORKS COMMENCING

CABLE TRENCH TYPE 1

CABLE TRENCH TYPE 2

**CABLE TRENCH TYPE 3** 

CABLE TRENCH TYPE 4

CABLE TRENCH TYPE 5

ROAD CROSSING TRENCH DETAIL (TYPICAL)

MET MAST TRENCH DETAIL (TYPICAL)

## NOTES:

- 1. FIGURED DIMENSIONS ONLY TO BE TAKEN FROM THIS DRAWING.
- 2. ALL DRAWINGS TO BE CHECKED BY THE CONTRACTOR ON SITE

WORK COMMENCES

- 3. ENGINEER/EMPLOYERS REPRESENTATIVE, AS APPROPRIATE, TO BE INFORMED BY THE CONTRACTOR OF ANY DISCREPANCIES
- BEFORE ANY WORK COMMENCES 4. THE CONTRACTOR SHALL UNDERTAKE A THOROUGH CHECK FOR THE ACTUAL LOCATION OF ALL SERVICES/UTILITIES, ABOVE AND BELOW GROUND, BEFORE ANY
- 5. ALL LEVELS SHOWN RELATE TO ORDNANCE SURVEY DATUM AT MALIN HEAD